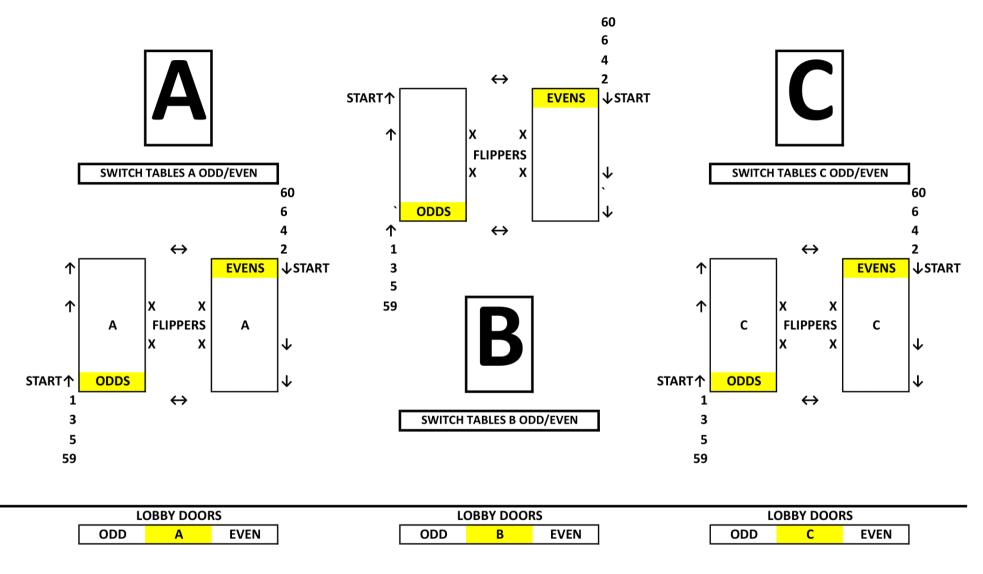

### **RV LOAD IN MAP**

Will Rogers Memorial Center

#### STEAK SELECTION FOR THE CHAMPIONSHIP AND THE COWTOWN CLASSIC

### WILL ROGERS MEMORIAL CENTER EVENT DAY SET UP