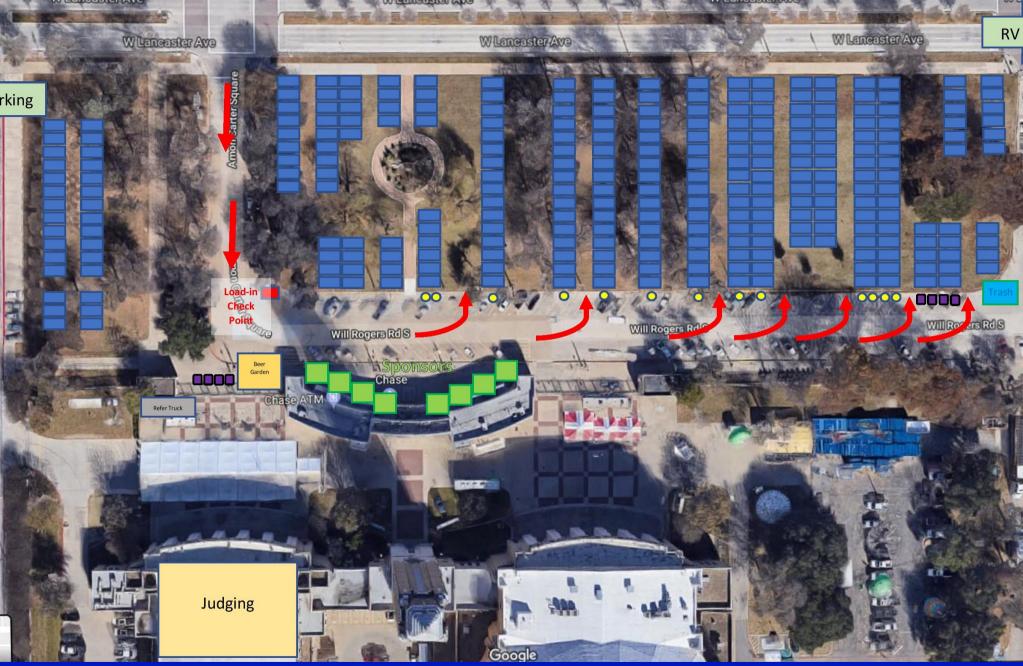

SET UP:

- US teams, please help our international and long-distance travelling cooks by helping them with grills etc. International teams please make a post on the "SCA Group" page on Facebook to get connected with a cook if you need help with equipment.
- NO SET UP ALLOWED WEDNESDAY AT WILL ROGERS UNLESS YOU HAVE A SPACE IN THE RV AREA.
- Cooks can set up beginning Thursday Morning from 7am to 3pm at Will Rogers Memorial Center for the SCA World Championship. See schedule for daily load in times. Once set up you may leave your camp set up throughout the event.
- Cowtown Classic only cooks, can load in on Sunday morning from 8-10am only.
- Cooks without a Golden Ticket are not allowed to set up until Sunday Morning.
- No vehicles will be allowed in cook area until after awards each day.
- Teams may not sleep in the cook trailers overnight unless they are in the RV Village.

#### **EVENT PARKING:**

- The City of Fort Worth charges a per car fee (fees vary from \$12 to \$15) to park at Will Rogers Memorial Center.
- No personal vehicles can be parked in their cook areas.

### WILL ROGERS MEMORIAL CENTER EVENT DAY SET UP